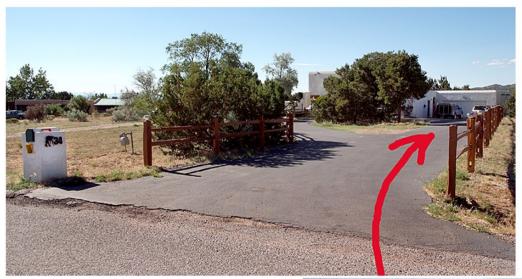

Directions to: The Photography Studio And Ceramic Images of Santa Fe 34 Verano Loop Santa Fe, NM 87508 505-471-3212

Take I-25 north. Go one exit north of The Old Pecos Trail to Exit #290, which is Rt 285 south, toward Clines Corners. At the bottom of the exit ramp, turn right. At the FIRST traffic light, turn right onto Avenida Amistad. You will be entering the Eldorado Subdivision. Travel a little over one mile until you come to a stop sign. At the stop sign, turn right onto Avenida de Monte Alto. DO NOT go straight onto the dirt road! From Avenida de Monte Alto, take the second right onto Verano Loop. We are at #34 Verano Loop, which is about 1/3 mile down on the right. The Photography Studio is attached to a white, 2 story house with a circular driveway. Pull into the driveway and park in front of the garage by the cement pad. As you face the garage, if you look to your left you will see our sign on the wall next to a brown door. Knock on the door – if no answer we may be in the ceramic room. Please call 505-471-3212, and we'll come immediately.