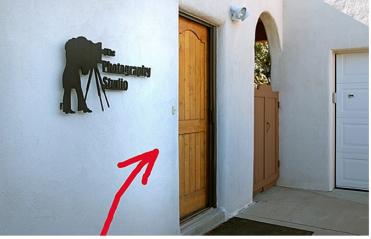

Directions to: The Photography Studio And Ceramic Images of Santa Fe 34 Verano Loop Santa Fe, NM 87508 505-471-3212

Take I-25 north. Go one exit north of The Old Pecos Trail to Exit #290, which is Rt 285 south, toward Clines Corners. At the bottom of the exit ramp, turn right. At the FIRST traffic light, turn right onto Avenida Amistad. You will be entering the Eldorado Subdivision. Travel a little over one mile until you come to a stop sign. At the stop sign, turn right onto Avenida de Monte Alto. DO NOT go straight onto the dirt road! From Avenida de Monte Alto, take the second right onto Verano Loop. We are at #34 Verano Loop, which is about 1/3 mile down on the right. The Photography Studio is attached to a white, 2 story house with a circular driveway. Pull into the driveway and park in front of the garage by the cement pad. As you face the garage, if you look to your left you will see our sign on the wall next to a brown door. Knock on the door – if no answer we may be in the ceramic room. Please call 505-471-3212, and we'll come immediately.